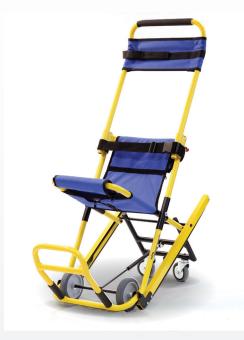

# Evac+Chair 110

REF: 1-110

#### DESCRIPTION

The perfect Evac+Chair for narrow evacuation. Offering a 150kg payload and yellow textured finish with contrasting blue hammock, ideal for care and educational buildings.

#### **FEATURES**

- Easy to use
- One person operation
- Lightweight
- Narrow aisle operation
- Made in the UK